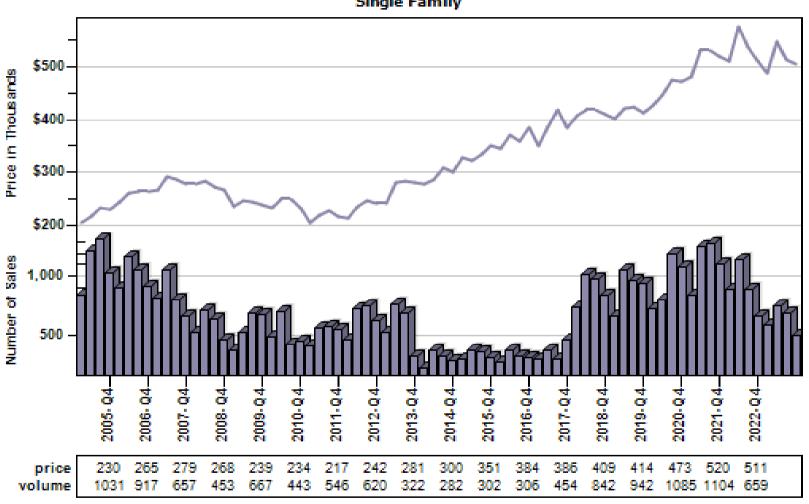

# Multnomah County Regular Average Sold Price and Number of Sales

#### Regular Average Sold Price and Number of Sales