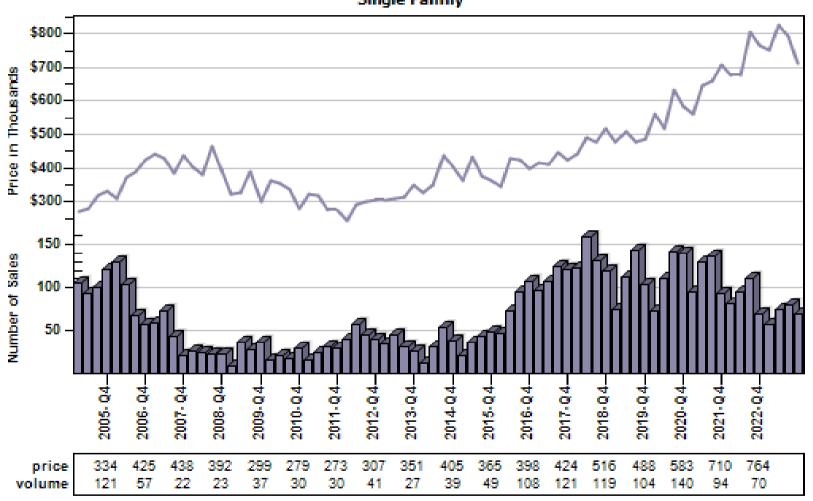

# Multnomah County Regular Average Sold Price and Number of Sales

#### Regular Average Sold Price and Number of Sales