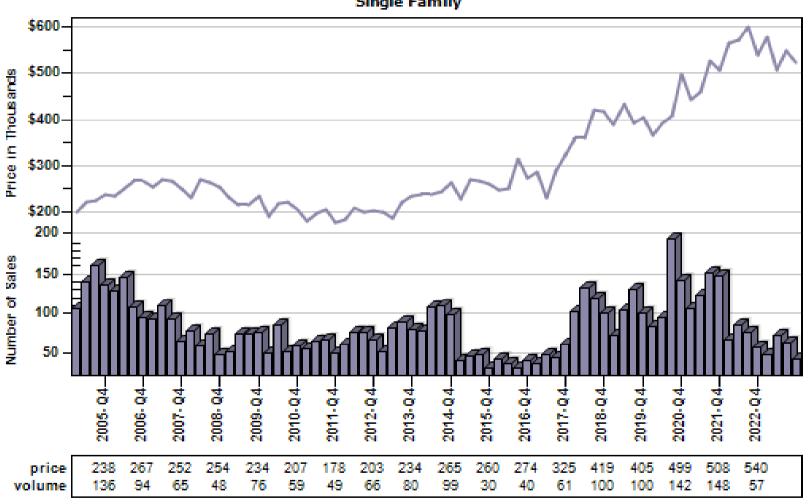

# Multnomah County Regular Average Sold Price and Number of Sales

#### Regular Average Sold Price and Number of Sales