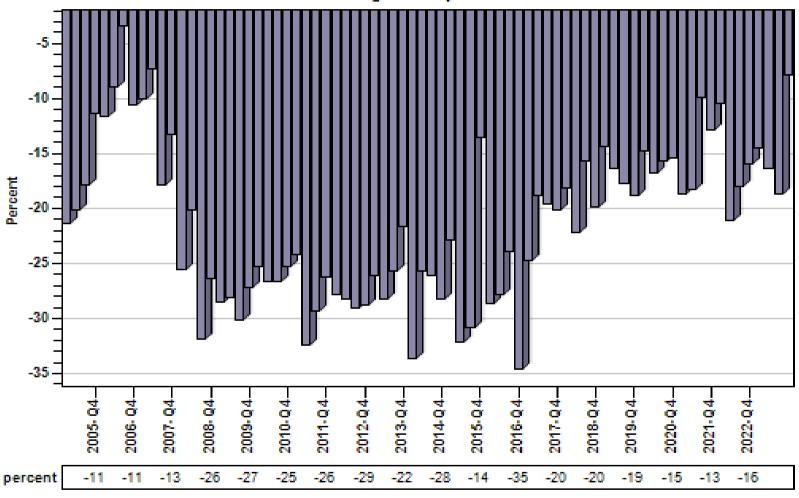

# Multnomah County REO % Discount To Regular Average Sold Price Per Living

REO % Discount To Regular Average Sold Price Per Square Foot Single Family