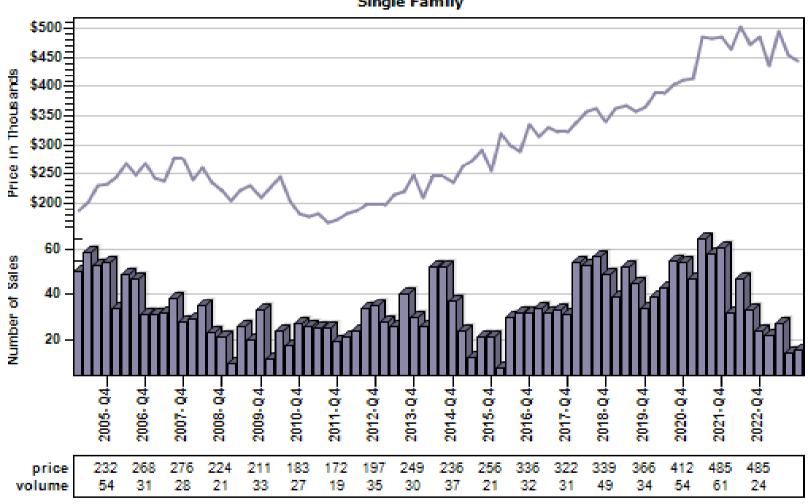

## Multnomah County Regular Price Per Square Foot of Living Area

Dietribution Regular Price Per Square Foot of Square Foot Area Distribution Single Family



Price per Living Range

#### Multnomah County Regular Number of Sales by Price (in Thousands) Range

#### Regular Number of Sales by Price (in Thousands) Range



#### Beaverton Regular & REO Average Sold Price and Number of Sales



# Boring Regular & REO Average Sold Price and Number of Sales



# Canby Regular & REO Average Sold Price and Number of Sales



#### Clackamas Regular & REO Average Sold Price and Number of Sales



# Fairview Regular & REO Average Sold Price and Number of Sales



# Forest Grove Regular & REO Average Sold Price and Number of Sales



#### Gladstone Regular & REO Average Sold Price and Number of Sales



## Gresham Regular & REO Average Sold Price and Number of Sales



# Happy Valley Regular & REO Average Sold Price and Number of Sales



# Hillsboro Regular & REO Average Sold Price and Number of Sales



## Lake Oswego Regular & REO Average Sold Price and Number of Sales



# Milwaukie Regular & REO Average Sold Price and Number of Sales



#### N Portland Regular & REO Average Sold Price and Number of Sales



#### NE Portland Regular & REO Average Sold Price and Number of Sales



#### Portland Regular & REO Average Sold Price and Number of Sales



# Oregon City Regular & REO Average Sold Price and Number of Sales



# Pearl District Regular & REO Average Sold Price and Number of Sales

#### Overall Average Sold Price and Number of Sales



# Sandy Regular & REO Average Sold Price a