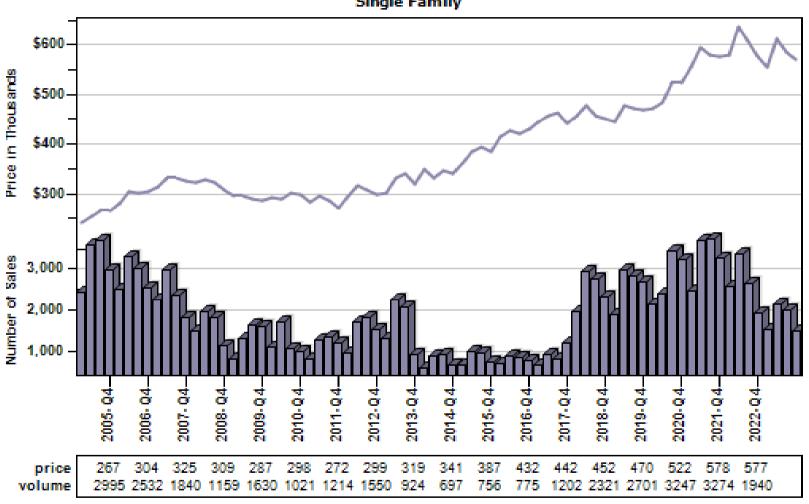

# Multnomah County Regular Average Sold Price and Number of Sales

#### Regular Average Sold Price and Number of Sales