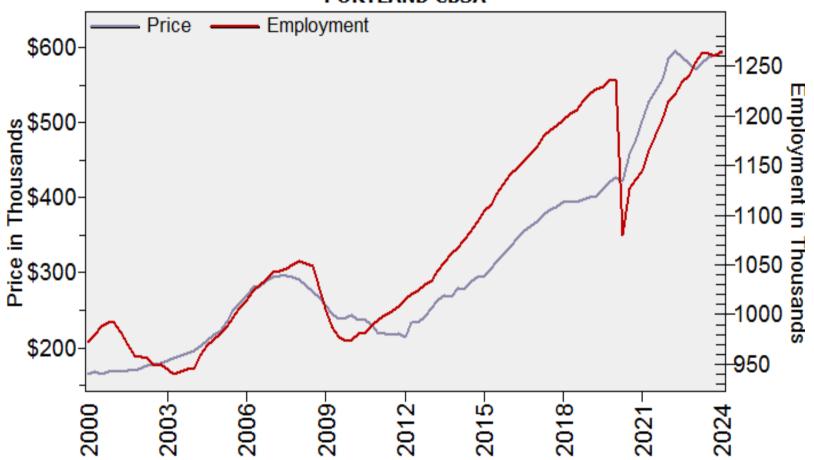

# Portland CBSA Median Single Family Price and Employment

## Median Single Family Price and Employment PORTLAND CBSA