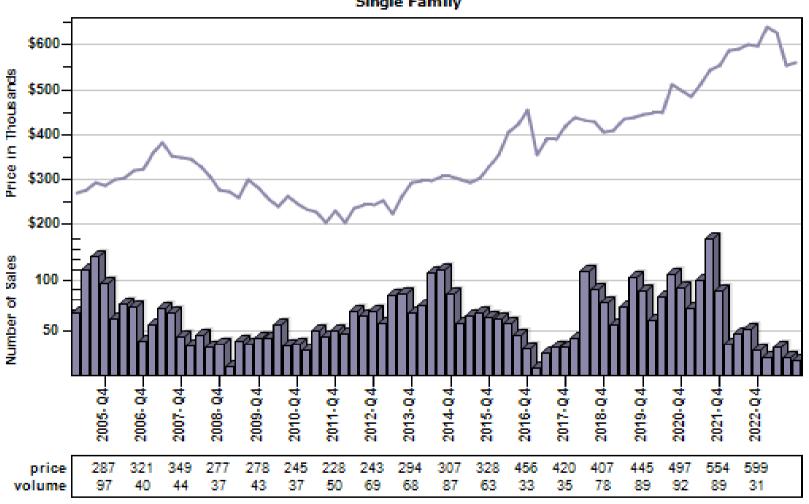

# Multnomah County Regular Average Sold Price and Number of Sales

#### Regular Average Sold Price and Number of Sales