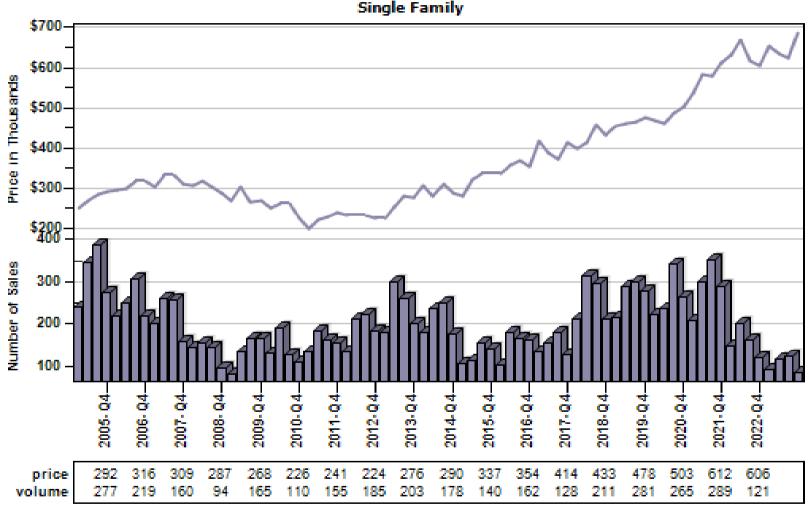

# Multnomah County Regular Average Sold Price and Number of Sales

#### Regular Average Sold Price and Number of Sales