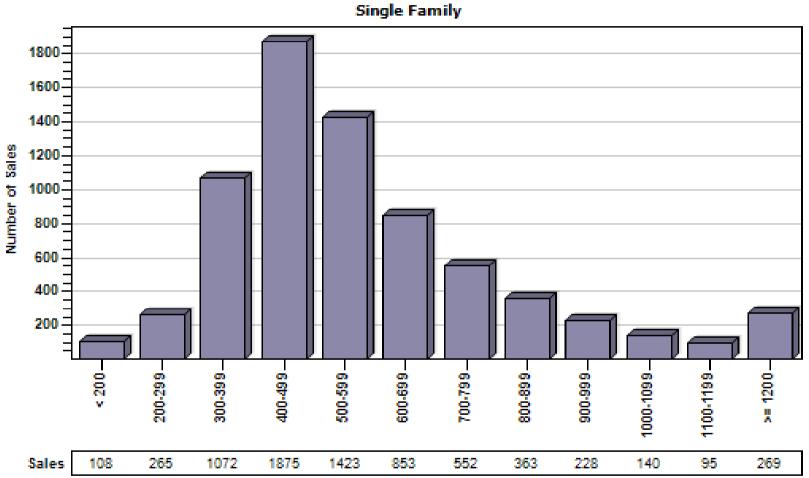

# Multnomah County Regular Sold Price In Thousands Distribution

#### Regular Sold Price In Thousands Distribution

Price Range in Thousands