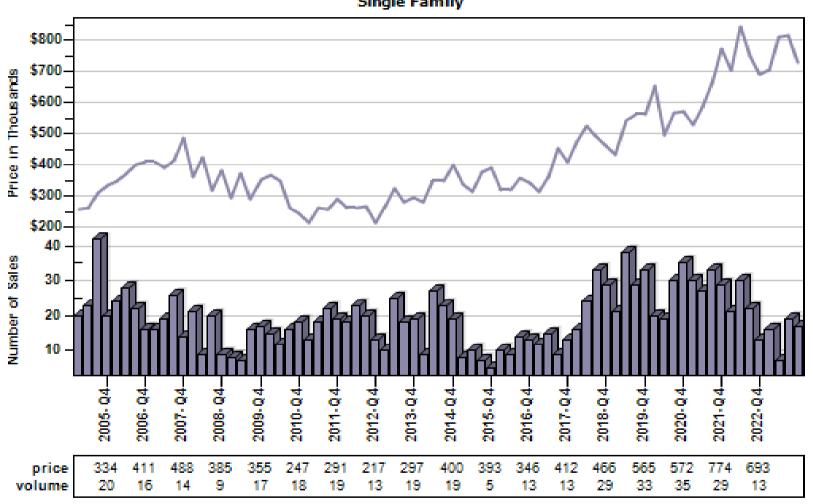

EO vs Regular Sold Price Per Square Foot



# Multnomah County REO % Discount To Regular Average Sold Price Per Living

REO % Discount To Regular Average Sold Price Per Square Foot Single Family



# Multnomah County Regular Sold Price In Thousands Distribution

#### Regular Sold Price In Thousands Distribution



Price Range in Thousands

#### Multnomah County Regular Price Per Square Foot of Living Area

Dietribution Regular Price Per Square Foot of Square Foot Area Distribution Single Family



Price per Living Range

#### Multnomah County Regular Number of Sales by Price (in Thousands) Range

#### Regular Number of Sales by Price (in Thousands) Range



#### Beaverton Regular & REO Average Sold Price and Number of Sales



# Boring Regular & REO Average Sold Price and Number of Sales



# Canby Regular & REO Average Sold Price and Number of Sales



#### Clackamas Regular & REO Average Sold Price and Number of Sales



# Fairview Regular & REO Average Sold Price and Number of Sales



# Forest Grove Regular & REO Average Sold Price and Number of Sales



#### Gladstone Regular & REO Average Sold Price and Number of Sales



## Gresham Regular & REO Average Sold Price and Number of Sales



# Happy Valley Regular & REO Average Sold Price and Number of Sales



# Hillsboro Regular & REO Average Sold Price and Number of Sales



## Lake Oswego Regular & REO Average Sold Price and Number of Sales



# Milwaukie Regular & REO Average Sold Price and Number of Sales



#### N Portland Regular & REO Average Sold Price and Number of Sales



#### NE Portland Regular & REO Averag