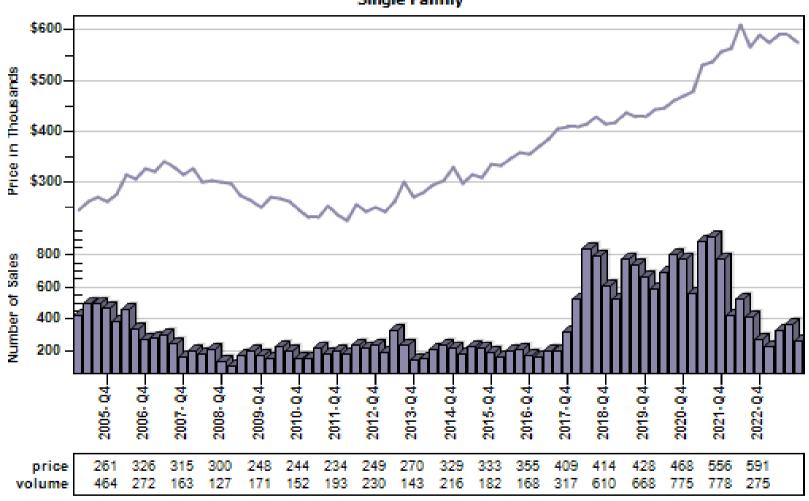

# Multnomah County Regular Average Sold Price and Number of Sales

#### Regular Average Sold Price and Number of Sales