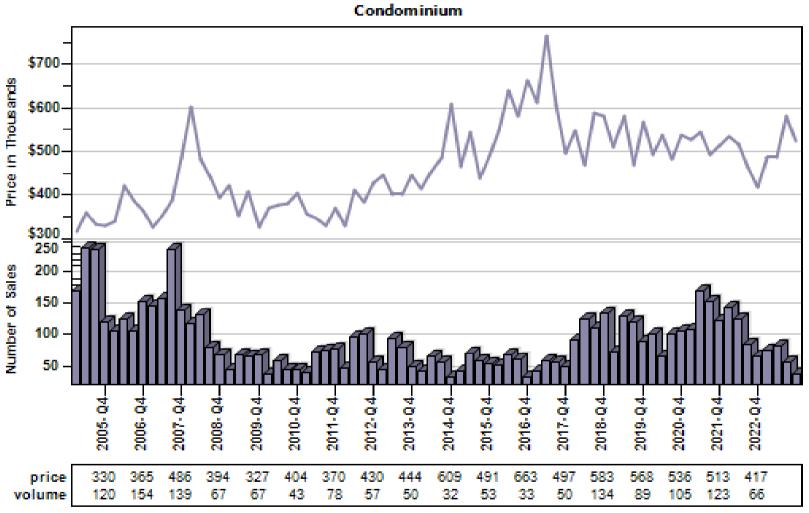

# Multnomah County Regular Average Sold Price and Number of Sales

#### Regular Average Sold Price and Number of Sales