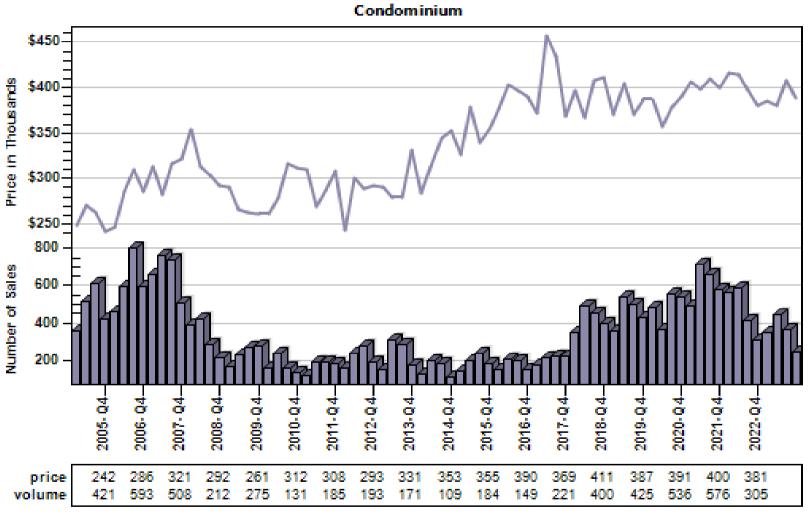

# Multnomah County Regular Sold Price In Thousands Distribution

#### Regular Sold Price In Thousands Distribution

Price Range in Thousands